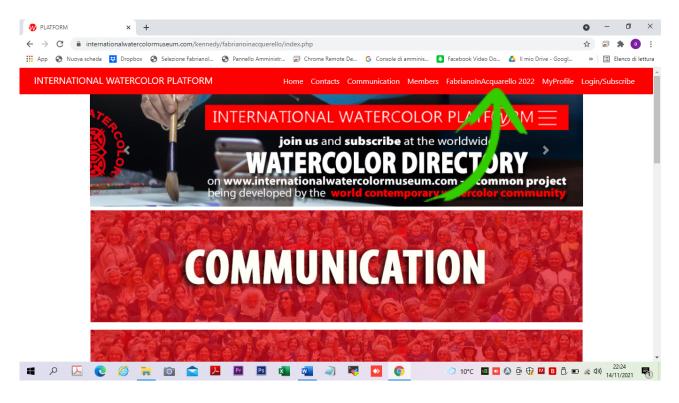

#### 1. The session can be entered by the TOP BAR

#### or by the HOME PAGE link