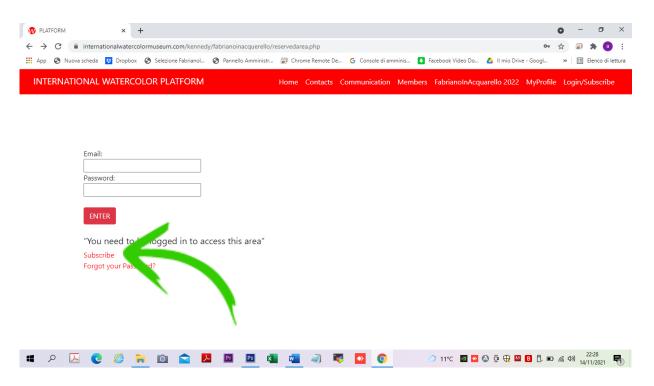

#### 2. Use **SUBSCRIBE** link

3. Enter all your datas in the form take note of the e.mail and the password, you are using,