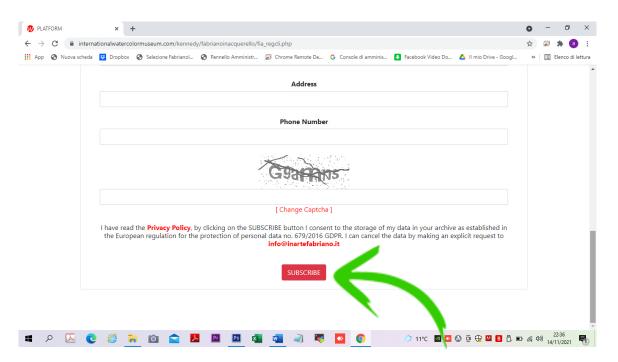

# 4. Enter the "captcha" code to tell the system you are not a robot and clicks the "SUBSCRIBE" button

5. You will get an email that you must respond, to validate your subscription (if you don't get the email in next few minutes... see FAQ)