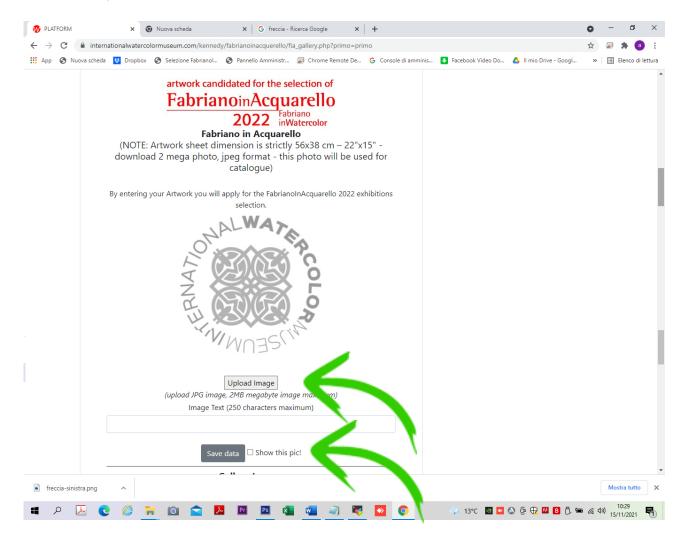

9. Inside the "MyGallery" form, you must add the photos of your paintings and you can also enter the photo of the painting you want to candidate for FabrianoInAcquarello 2025 exhibition.

#### Mind:

- the candidated paintings must be 56x38 cms you can candidate only 1 painting
- the photo of candidated painting must be 2 mega

NOTE: remember to flag the box "show my pic" to render the painting visible (or don't do it if you want it invisible)