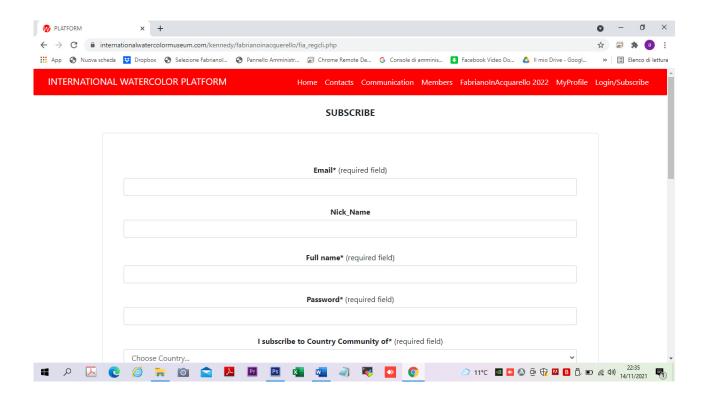

#### 2. Use **SUBSCRIBE** link

3. Enter all your datas in the form take note of the e.mail and the password, you are using,