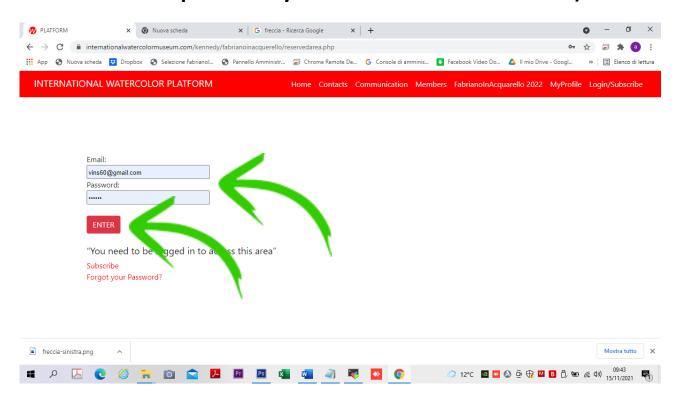

You are now ready to organize your Personal Profile, so

6. Log in, by your datas and click the ENTER button (User name is the e.mail address you have used to subscribe Password is the password you have entered in the form)

#### 1. Log in, by your datas

(User name is the e.mail address you have used to subscribe Password is the password you have entered in the form)