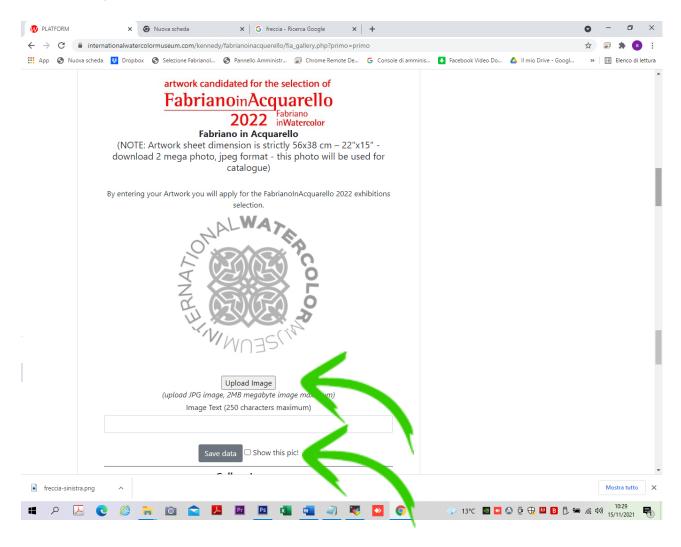

9. Inside the "MyGallery" form, you must add the photos of your paintings and you can also enter the photo of the painting you want to candidate for FabrianoInAcquarello 2025 exhibition.

#### Mind:

- the candidated paintings must be 56x38 cms you can candidate only 1 painting
- the photo of candidated painting must be 2 mega

NOTE: remember to flag the box "show my pic" to render the painting visible (or don't do it if you want it invisible)

Mind:

- the candidated paintings must be 56x38 cms you can candidate only 1 painting
- the photo of candidated painting must be 2 mega

NOTE: remember to flag the box "show my pic" to render the painting visible (or don't do it if you want it invisible)