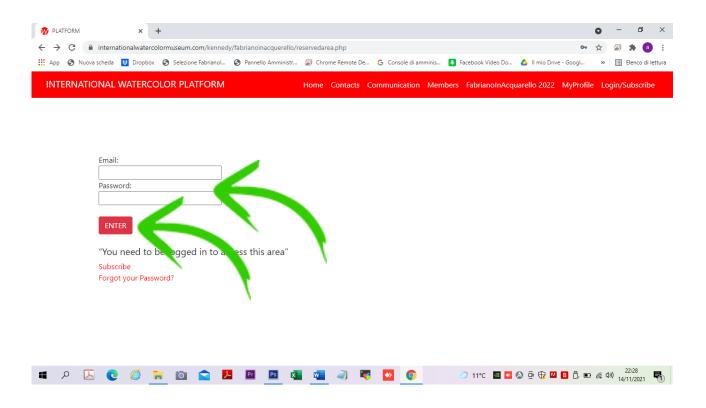

You are now ready to organize your Personal Profile, so

6. Log in, by your datas and click the ENTER button (User name is the e.mail address you have used to subscribe Password is the password you have entered in the form)