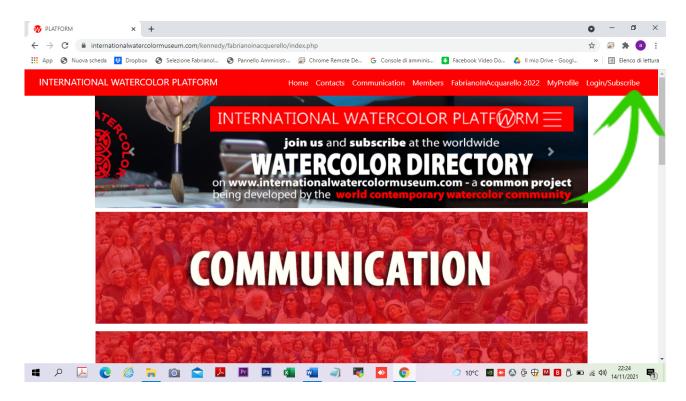

ir Country. Selection rules are the same for all the Artist from all over the world.
- To be taken in consideration for selection the Artist must have a profile in the Platform at www.internationalwatercolormuseum.com, or they can be asked to open it for the purpose.

So...

- if you don't have a profile in Platform, follow first the HOW TO MAKE A PERSONAL POFILE IN THE PLATFORM (page 2)

- if you already have a Profile in the Platform, login by your usual datas and go directly to the

HOW TO ENTER THE FabrianoInAcquarello exhibitions
2025 CANDIDATURE (page 9)

- if you want to know

HOW TO ENTER THE Platform session to see all candidatures and vote your favorite ones go to (page 13)

**HOW TO MAKE A PERSONAL PROFILE IN THE PLATFORM** 

#### 1. Use the LOGIN/SUBSCRIBE link in the top bar



#### 2. Use **SUBSCRIBE** link



3. Enter all your datas in the form take note of the e.mail and the password, you are using,

### because later you will ned them to login in your personal profile



# 4. Enter the "captcha" code to tell the system you are not a robot and clicks the "SUBSCRIBE" button



5. You will get an email that you must respond, to validate your subscription (if you don't get the email in next few minutes... see FAQ)

You are now ready to organize your Personal Profile, so

6. Log in, by your datas and click the ENTER button (User name is the e.mail address you have used to subscribe Password is the password you have entered in the form)



#### 7. enter the GO TO MY PROFILE or the MY PROFILE link



# 8. Compile your Personal Profile by the "My Profile" and "My G