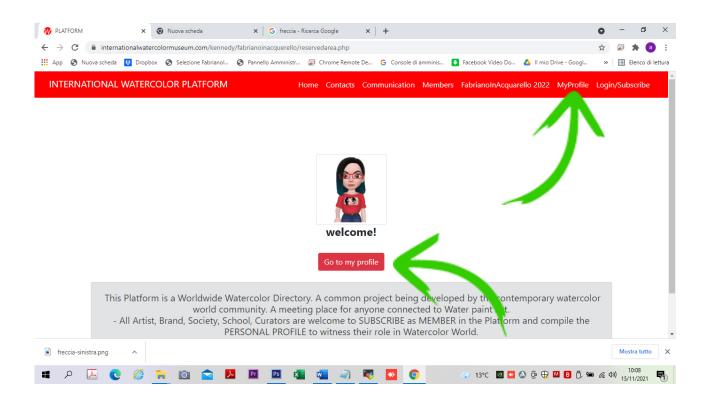

the Platform until you enter your personal photo. Don't forget to choose your country



9. Inside the "MyGallery" form, you must add the photos of your paintings and you can also enter the photo of the painting you want to candidate for FabrianoInAcquarello 2025 exhibition.

#### Mind:

- the candidated paintings must be 56x38 cms you can candidate only 1 painting
- the photo of candidated painting must be 2 mega

NOTE: remember to flag the box "show my pic" to render the painting visible (or don't do it if you want it invisible)



# HOW TO ENTER THE FabrianoInAcquarello exhibitions 2025 CANDIDATURE

#### 1. Log in, by your datas

(User name is the e.mail address you have used to subscribe Password is the password you have entered in the form)





### 2. Enter the "My Profile" session



### 3. Enter the "My Gallery" form



4. Inside the "MyGallery" form, we have added an uploaded section where you can enter the photo of the paintings you want to candidate for FabrianoInAcquarello 2025 exhibition. It will be exhposed in Italy in April 2025

Mind:

- the candidated paintings must be 56x38 cms you can candidate only 1 painting
- the photo of candidated painting must be 2 mega

NOTE: remember to flag the box "show my pic" to render the painting visible (or don't do it if you want it invisible)



# HOW TO ENTER the Platform session to see all candidatures and vote your favorite ones

#### 1. The session can be entered by the TOP BAR



#### or by the HOME PAGE link



## or directly by this link

https://www.internationalwatercolormuseum.com/selection2025.php