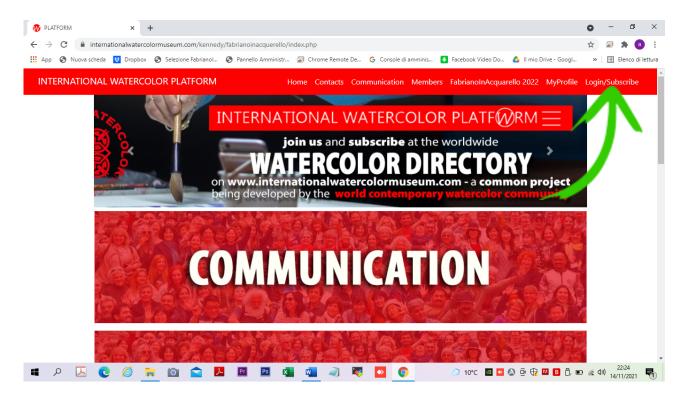

Mind: Your Profile will not be visible in the Platform until you enter your personal photo. Don't forget to choose your country



9. Inside the "MyGallery" form, you must add the photos of your paintings and you can also enter the photo of the painting you want to candidate for FabrianoInAcquarello 2025 exhibition.

#### Mind:

- the candidated paintings must be 56x38 cms you can candidate only 1 painting
- the photo of candidated painting must be 2 mega

NOTE: remember to flag the box "show my pic" to render the painting visible (or don't do it if you want it invisible)



# HOW TO ENTER THE FabrianoInAcquarello exhibitions 2025 CANDIDATURE

#### 1. Log in, by your datas

(User name is the e.mail address you have used to subscribe Password is the password you have entered in the form)





### 2. Enter the "My Profile" session



### 3. Enter the "My Gallery" form



4. Inside the "MyGallery" form, we have added an uploaded section where you can enter the photo of the paintings you want to candidate for FabrianoInAcquarello 2025 exhibition. It will be exhposed in Italy in April 2025

Mind:

- the candidated paintings must be 56x38 cms you can candidate only 1 painting
- the photo of candidated painting must be 2 mega

NOTE: remember to flag the box "show my pic" to render the painting visible (or don't do it if you want it invisible)



# HOW TO ENTER the Platform session to see all candidatures and vote your favorite ones

#### 1. The session can be entered by the TOP BAR



#### or by the HOME PAGE link



## or directly by this link

https://www.internationalwatercolo