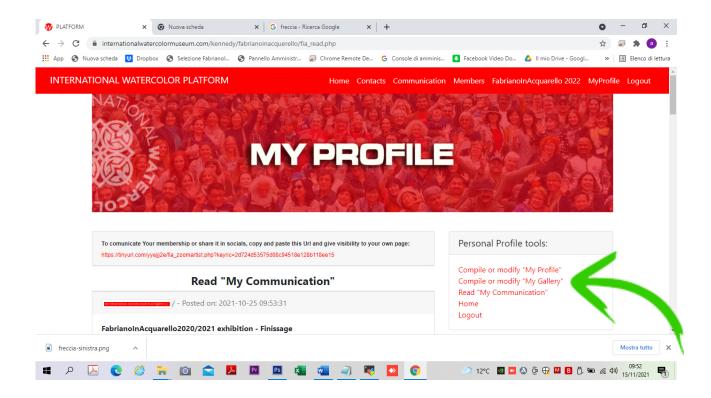

# 8. Compile your Personal Profile by the "My Profile" and "My Gallery" form

Mind: Your Profile will not be visible in the Platform until you enter your personal photo. Don't forget to choose your country

9. Inside the "MyGallery" form, you must add the photos of your paintings and you can also enter the photo of the painting you want to candidate for FabrianoInAcquarello 2025 exhibition.