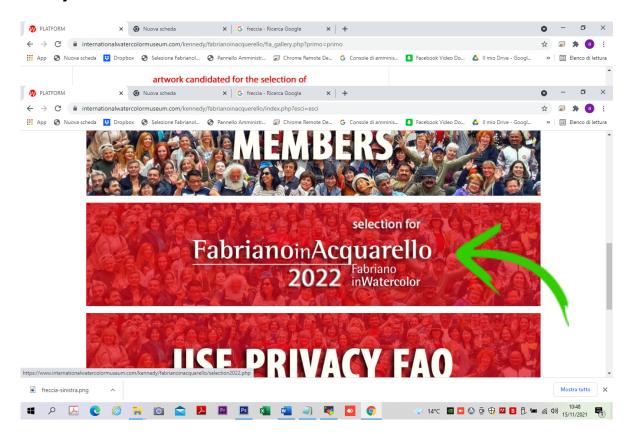

#### or by the HOME PAGE link

## or directly by this link

https://www.internationalwatercolormuseum.com/selection2025.php