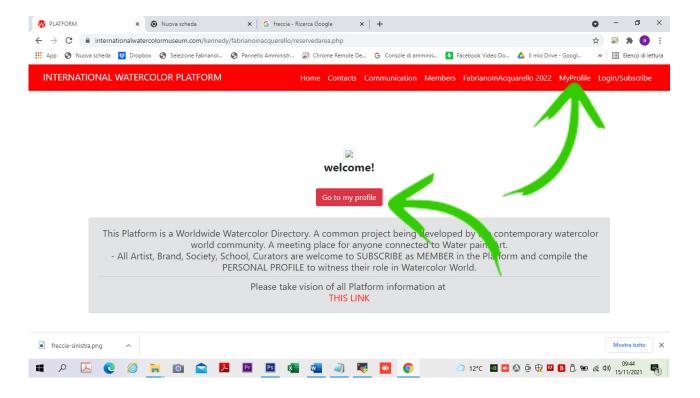

#### 7. enter the GO TO MY PROFILE or the MY PROFILE link

### 2. Enter the "My Profile" session