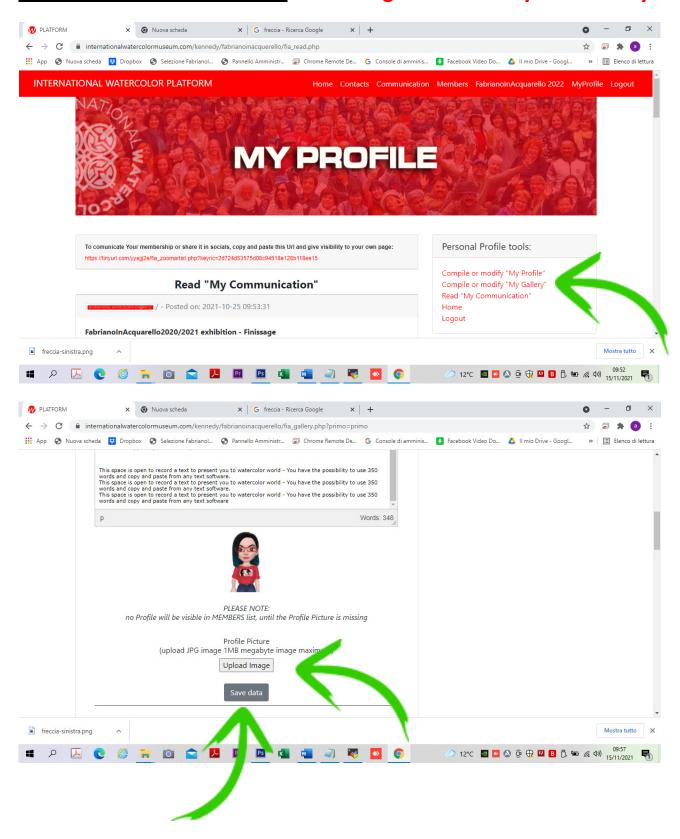

# 8. Compile your Personal Profile by the "My Profile" and "My Gallery" form

Mind: Your Profile will not be visible in the Platform until you enter your personal photo. Don't forget to choose your country

### 3. Enter the "My Gallery" form

4. Inside the "MyGallery" form, we have added an uploaded section where you can enter the photo of the paintings you want to candidate for FabrianoInAcquarello 2025 exhibition. It will be exhposed in Italy in April 2025